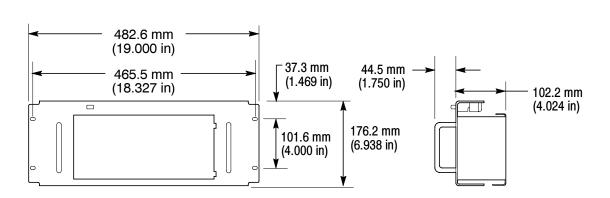

Figure 2: RM2000 Rackmount assembly

Figure 3: Dimensions of the RM2000 Rackmount