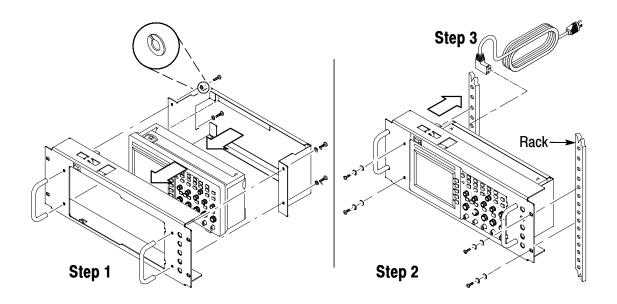

Figure 2: RM2000 Rackmount assembly

Figure 3: Dimensions of the RM2000 Rackmount