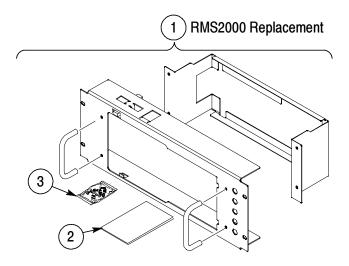

## **RM2000 Rackmount Kit**

The RM2000 is designed for use with the TDS1000/2000 Series oscilloscopes.

Figure 1: RM2000 Rackmount Kit parts

| Figure 1-x | Part number  | Description                                                                                       |
|------------|--------------|---------------------------------------------------------------------------------------------------|
| 1-1        | RM2000       | RM2000 Rackmount Kit, includes a front and back panel set, 2 handles, Instructions, bag of screws |
| 1-2        | 071-1103-XX  | RM2000 Rackmount Kit - Instructions                                                               |
| 1-3        | 016-0099-XX  | Standard mounting hardware in plastic bag, includes:                                              |
|            | not saleable | 4 ea (for handles) screws 8-32 x 1/2 phil pan,<br>#8 med splt L/W                                 |
|            | not saleable | 4 ea screw M $5 \times 16$ oval head phil, flat washers                                           |
|            | not saleable | 4 ea screw M 6 x 16 oval head phil, flat washers                                                  |
|            | not saleable | 6 ea nut 8-32 x 11/32 keps, #10 finish washers                                                    |
|            | not saleable | 4 ea 10-32 x 3/4 poz, 12-24 x 3/4 poz, flat washers                                               |